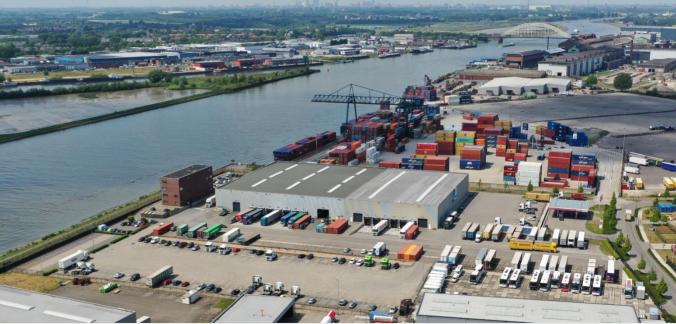

## WAREHOUSING

- Custom controlled warehouse (bonded/ non bonded)
- Total capacity of 10.000 m2, with 6.000 pallet locations and 14 loadingdocks
- 2 cranes with a lifting capacity of 32 tons enable us to handle heavy objects, like 40' seacontainers or project cargo on flatrack/ open top containers.