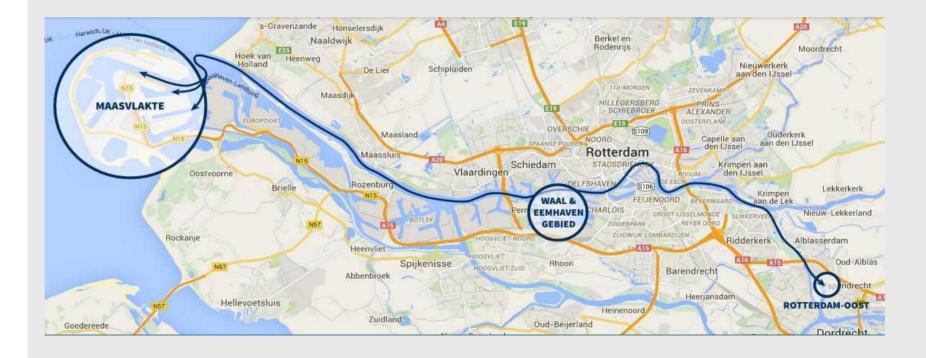

# LOCATION

- Rotterdam area (Europe's largest port).
- The gateway to all major destinations in Europe with our own hardware: a privatly ownded warehouse (for consolidation and FCL) and own trucks.
- Neighbouring with an inland container terminal, project cargo can be delivered at our doorstep

#### LOCATION