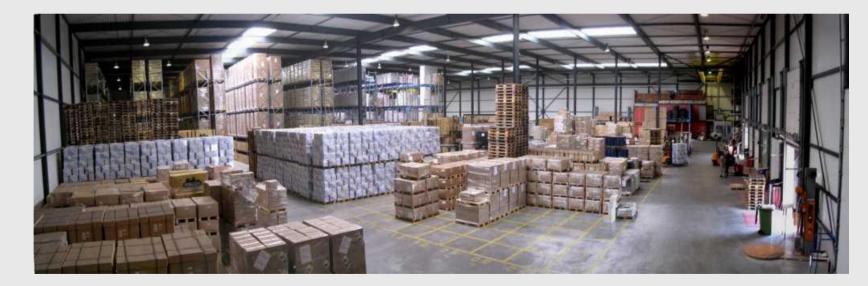

## WAREHOUSING

- Custom controlled warehouse (bonded/ non bonded)
- Total capacity of 10.000 m2, with 6.000 pallet locations and 14 loadingdocks
- 2 cranes with a lifting capacity of 32 tons enable us to handle heavy objects, like 40' seacontainers or project cargo on flatrack/ open top containers.

## VALUE ADDED LOGISTICS

All value added logistics are a possible addition to our standard services:

- Labelling
- Weighing
- Sealing

- Palletizing
- Repacking
- Barcode scanning
- Pick and Pack