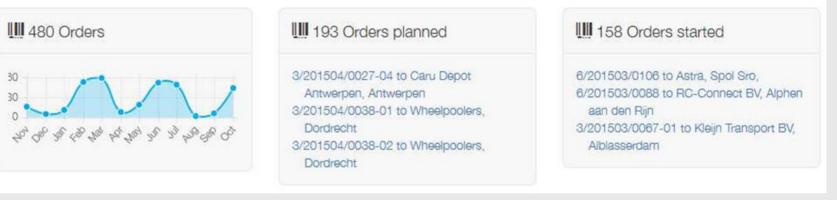

## Dashboard

# IT SYSTEM

You have immediate access to your stock in our warehouse.

Order entering is as easy as buying a book at Amazon. Just add the goods in one click to your basket and this will generate a pick-order for our warehouse.

The actual status of your order is automatically updated.

|                                  |                                     | ur order, click on the butto<br>ling all items, click on the " |                            |                  | idjust t |
|----------------------------------|-------------------------------------|----------------------------------------------------------------|----------------------------|------------------|----------|
| Search by description            | Q                                   |                                                                |                            |                  |          |
|                                  |                                     |                                                                | Displaying goods 1 - 48 of |                  |          |
| Description                      | In warehouse                        | Uncleared<br>stock                                             | In<br>clearance            | Cleared<br>stock |          |
| Sweater Boy 0059<br>ID-7383-JNUO | 94 boxes<br>1 contains 10<br>pieces | 11                                                             | 1                          | 0                |          |
| Sweater Boy 0068<br>ID-3465-CHWE | 83 boxes<br>1 contains 10<br>pieces | 68                                                             | 1                          | 0                |          |
| Sweater Boy 3074<br>ID-8536-PJBL | 88 boxes<br>1 contains 10<br>pieces | 45                                                             | 10                         | 0                |          |
| Sweater Boy 3449<br>ID-6953-RGDR | 65 boxes<br>1 contains 10<br>pieces | 10                                                             | 7                          | 33               | T        |