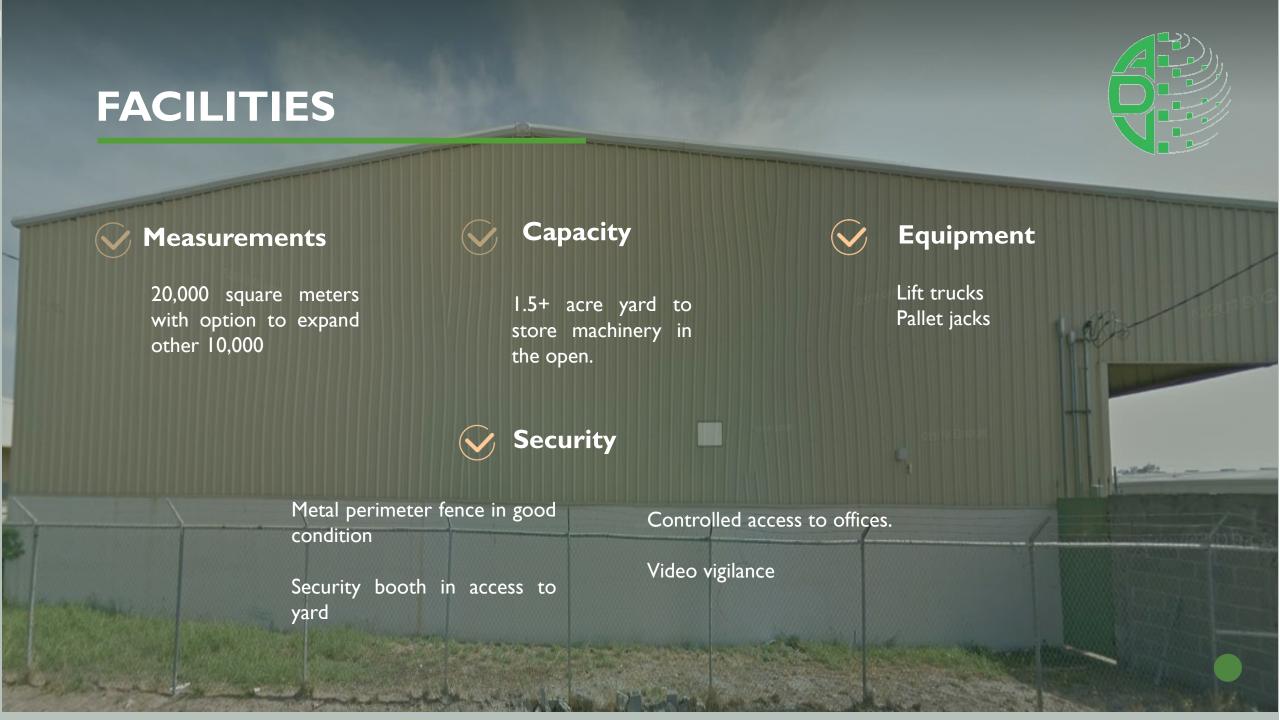

### **ADVANTAGES**

- ✓ We can store dry cargo, spare parts and machinery
- ✓ ADV has a strategic location. It is close to the Nuevo Laredo Customs in Mexico the main point of foreign trade between USA and Mexico by land
- In ADV we have the best technology and organization for the inventory management