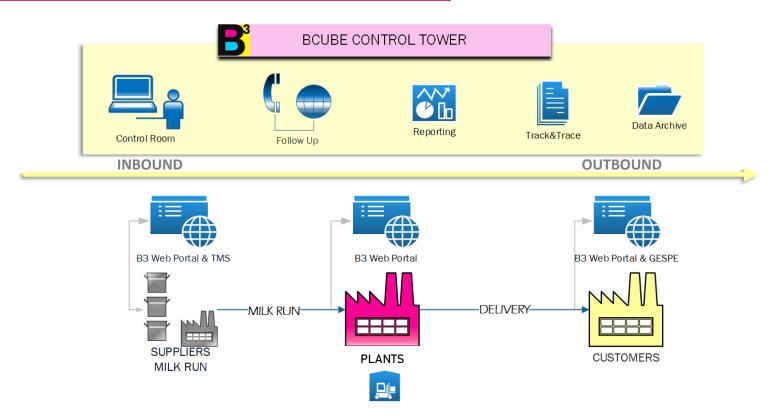

# **BCUBE CONNECT**

Road, Rail, Sea & Air Transport

July 2019

YEARS of industrial history

MLN Square meters of managed areas (of which 1.1 owned)

**SECTOR** operations in over 7 industrial sectors

Direct and indirect