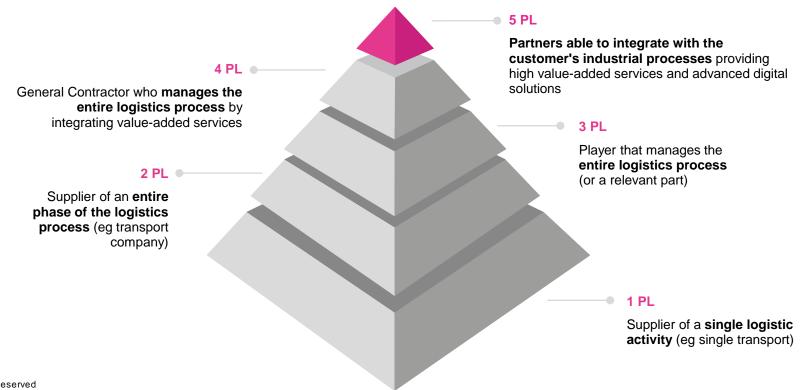

|             |            |  |

**BCUBE** is a leading logistics player in integrated supply chain management and is positioned as a 5PL operator providing integrated logistics services with the processes of its customers





# End to end Supply Chain management

**BCUBE** 

- Material collection and milk run
- Warehouse planning and procurement
- Delivery stock for raw materials
- Transit Point Management

01

Custom clearance

- Dedicated or multicustomer
   warehouses
- Purchase materials for third parties
- Part by part
- CKD
- Logistic support in remote areas

- Warehousing, line service
- Spare parts management
- Maintenance room distribution services
- Picking and Kitting
- Value-added services: welding, sandblasting, painting, preassembly cutting
- Kit carts design
- Quarantine area management

- Engineering and production of wood, metal, plastic, shrink packaging
- Preservation of materials and anticorrosion treatments

- Shipments by sea, air and by land
- Intermodal solutions
- Custom clearance
-