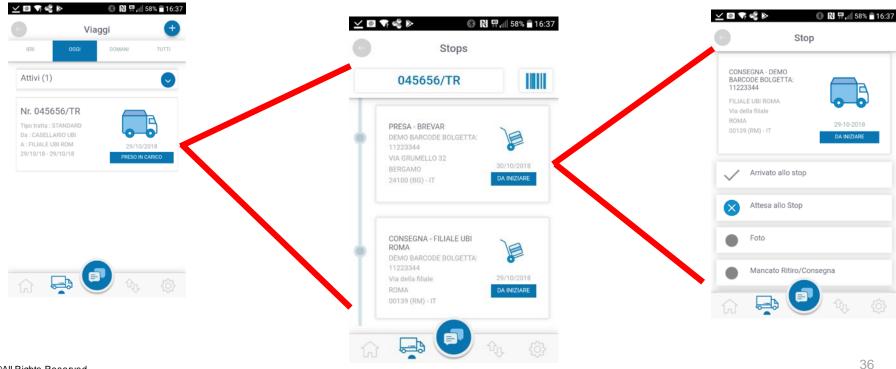

stance

# **Key numbers**

- 10 hubs covering the entire national area.
- 660 dedicated vehicles engaged daily in last mile services
- 85 vehicles engaged in point to point line services

# **BCUBE Logistics Platforms**

Torino

Ancona

Asti

Roma

Milano

Napoli

Padova

Bari

Verona

- Lecce
- Bologna (main Hub)
- Palermo

Firenze

- Catania
- Cagliari

































Each regional network is integrated into the Bcube national network that is able to serve the whole territory in 24 hours, relying on services of primary lines currently operating both with owned vehicles and with dedicated supplier vehicles



# **BCUBE NETWORK**

- 89 primary lines
- 43 interregional lines
- 660 secondary lines
- 2,700 square meters of available areas (extendable if necessary)















**TARGETS** 







The project involves the organization of a **Control Tower** that collects the transport requests of all customers and identifies each inbound and outbound synergy.

# **SOLUTIONS**



The Control Tower will use the information system of BCUBE GESPE for the organization of milk run suppliers and customer deliveries.

Through the **web app** it will be possible, for authorized users (BCUBE / Suppliers and Customers) to query the system to check the progress of shipments (track & trace)

# **ACTIONS**



Installation, initialization and training BCUBE GESPE computer system.

# Technical Proposal 02

**Transport Control Tower** 

**Transport Management System** 





- Transport orders management
- Feasibility check
- Requirements definition
- Transport mode definition