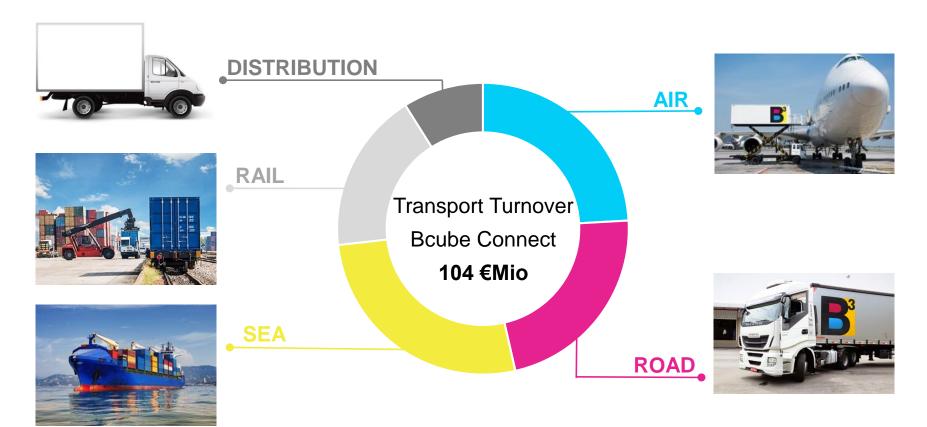

# **BCUBE CONNECT**

Road, Rail, Sea & Air Transport

July 2019

YEARS of industrial history

MLN Square meters of managed areas (of which 1.1 owned)

**SECTOR** operations in over 7 industrial sectors

Direct and indirect

Turnover 2018