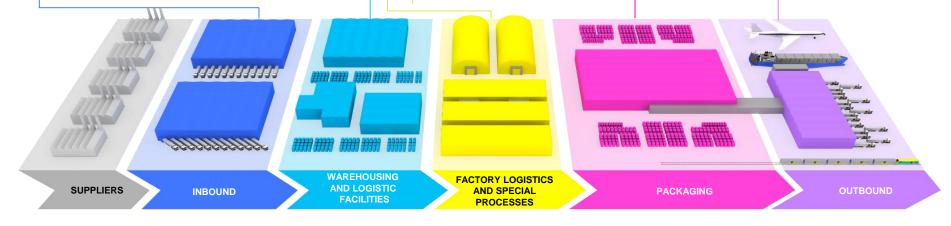

# **BCUBE CONNECT**

Road, Rail, Sea & Air Transport

July 2019

YEARS of industrial history

MLN Square meters of managed areas (of which 1.1 owned)

**SECTOR** operations in over 7 industrial sectors

Direct and indirect