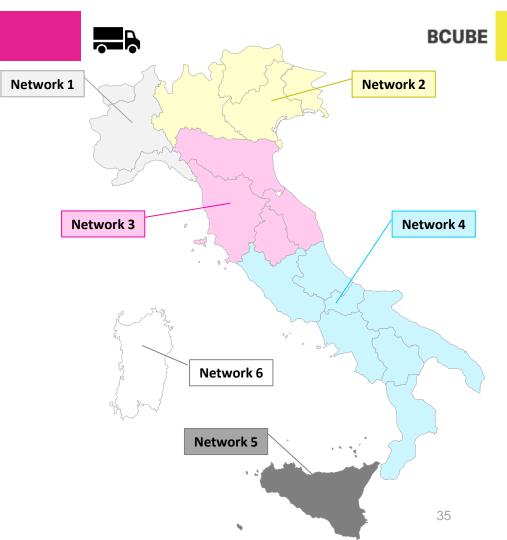

tomer assistance

# **Key numbers**

- 10 hubs covering the entire national area.
- 660 dedicated vehicles engaged daily in last mile services
- 85 vehicles engaged in point to point line services

# **BCUBE Logistics Platforms**

Torino

Ancona

Asti

Roma

Milano

Napoli

Padova

Bari

Verona

- Lecce
- Bologna (main Hub)
- Palermo

Firenze

- Catania
- Cagliari

































Each regional network is integrated into the Bcube national network that is able to serve the whole territory in 24 hours, relying on services of primary lines currently operating both with owned vehicles and with dedicated supplier vehicles



# **BCUBE NETWORK**

- 89 primary lines
- 43 interregional lines
- 660 secondary lines
- 2,700 square meters of available areas (extendable if necessary)















**TARGETS** 







The project involves the organization of a **Control Tower** that collects the transport requests of all customers and identifies each inbound and outbound synergy.

# **SOLUTIONS**



The Control Tower will use the information system of BCUBE GESPE for the organization of milk run suppliers and customer deliveries.

Through the **web app** it will be possible, for authorized users (BCUBE / Suppliers and Customers) to query the system to check the progress of shipments (track & trace)

# **ACTIONS**



Installation, initialization and training BCUBE GESPE computer system.

# Technical Proposal 02

**Transport Control Tower** 

**Transport Management System** 





- Transport orders management
- Feasibility check
- Requirements definition
- Transport mode