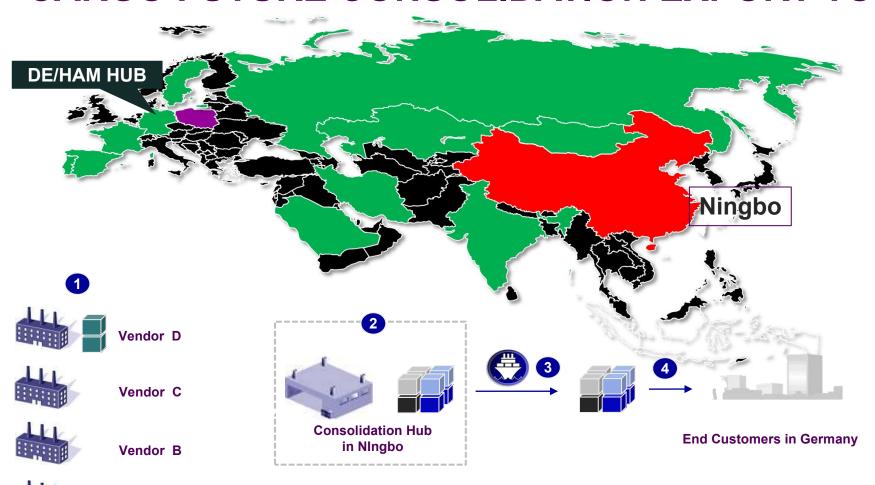

#### CARGO FUTURE CONSOLIDATION EXPORT TO GERMANY

- Pre-Carriage
- Consolidation
   Centre
- Ocean Freight
- Destination Handling