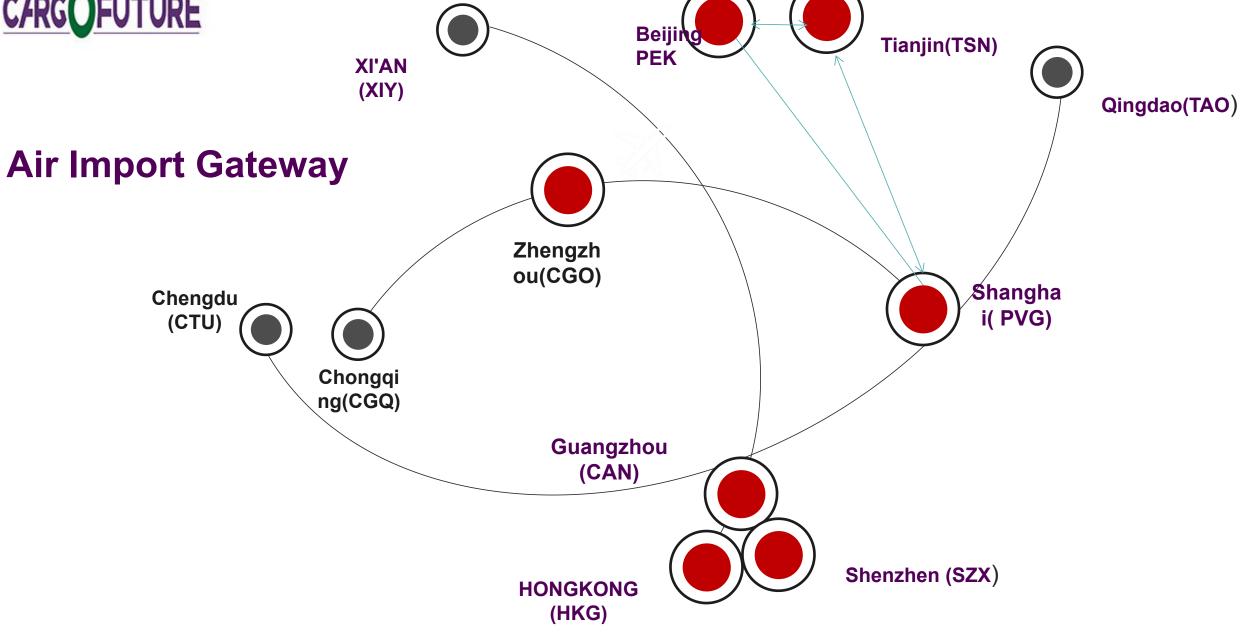

### Air Import Value added product-- to North Korea and Mongolia

A, We can also do the import transit shipment to Mongolia and North Korea

B, MAWB consigned to our named warehouse in PEK, we do the transit customs in PEK and oncarrage to North Korea and Mogolia via air

C, We do regular traffic for the UN to those 2 countries for relief food and clothes

**Air Export Main Gateway** 