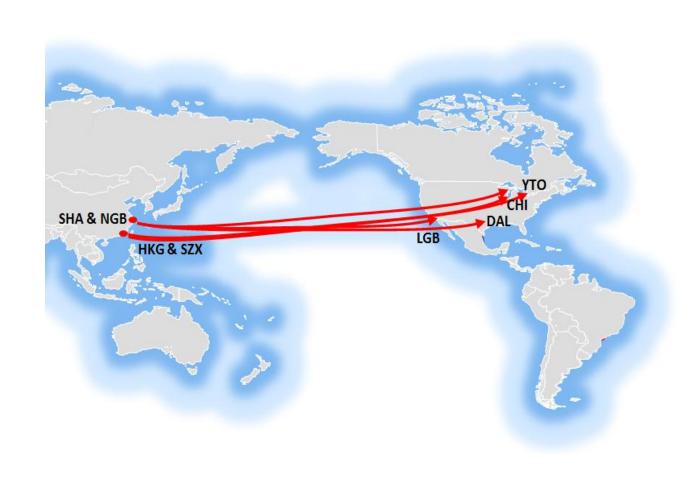

#### CARGOFUTURE Ocean FCL import

We move Regular Ocean import FCL from Chicago to CHINA, Xingang and Shanghai