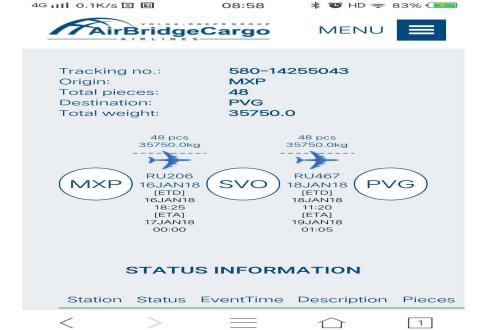

### Air import project story of CARGOFUTURE

We move project cargo, 35 tons, maindeck

from MXP to PVG

flight departure in one flight and no allotment

This is our Air Import capability

Door to door service, Ex works from IT, DDU CN, payment in China