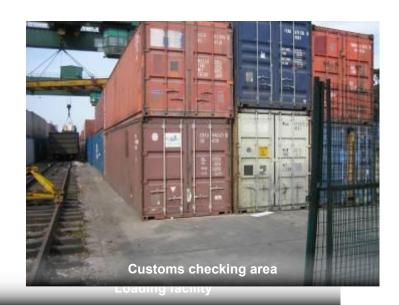

- Pre-Carriage
- Consolidation
   Centre
- Ocean Freight
- Destination Handling



### **Rail Export and Import**

- Our Main Rail FCL and LCL is related with Europe(Germany), Russia, and Mongolia
- -Full Rail Service enables containers travel from Supplier's cargo railway station to Buyer's cargo railway station within a reasonable timeline.
- -Utilizing Chinese, Trans Siberian railway network.

China on standard gauge tracks (1435 mm)

Russia and Central Asia on wide gauge tracks (1520 mm)

-Through container transfer stations for different wagon gauge.

Manzhouli (CN) / Zabaikalsk (RU)

Alashankou (CN) / Dostyk (KZ)

- -Taking heavy up to 21t/20ft and 26t/40ft, advantage of 8-10t compare to seafreight.
- Running in same climate zone.







# **Rail Operation sample picture**















# **Our Main Industry Vertical**





### Food and Beverage logistics of Cargofuture







We move wine dne beverage from door to door

**Including customs clearance in China** 

Import from France, Spain, Chile, Australia and ITALY ...











### Air import project story of CARGOFUTURE

We move project cargo, 35 tons, maindeck

from MXP to PVG

flight departure in one flight and no allotment

This is our Air Import capability

Door to door service, Ex works from IT, DDU CN, payment in China

All the story happened every month







#### CARGOFUTURE Ocean FCL import

We move Regular Ocean import FCL from Chicago to CHINA, Xingang and Shanghai

#### North American Rail Network







#### **Question and Answer**



#### **Our contact**

#### **CARGOFUTURE BEIJNG**

#### Addres