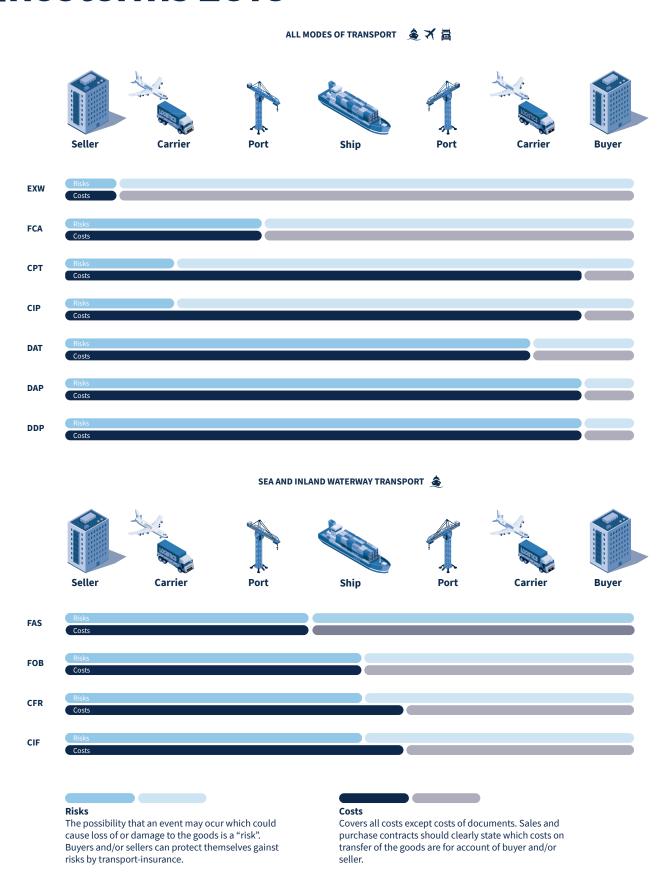

vice to the **Balearic Islands and the Canary Islands**, with regular departures from the main ports in the Peninsula.

With extensive **experience in the service** with the Islands, the company suits the needs of each client, regardless of the type of merchandise (dry load, refrigerated, hazardous... etc.,) looking for the safest routes, and negotiating the most competitive and adequate market freight rates directly with the shipping companies.

STOCK LOGISTIC offers **direct weekly departures** both for full maritime containers and for less than container loads to the main ports of the Canary Islands (Tenerife and Las Palmas de Gran Canaria,) and with re-dispatching service to the Minor Islands (Fuerteventura, Lanzarote, La Palma, El Hierro, and La Gomera.)







## **Incoterms 2010**





# **Types of maritime** containers

|                     |      | CONTAINERS  |        |        |            |        |        |           |        |                |             |      |
|---------------------|------|-------------|--------|--------|------------|--------|--------|-----------|--------|----------------|-------------|------|
|                     |      | Dimensions  |        |        |            |        |        |           |        | Capacity       |             |      |
|                     |      | Outside (m) |        |        | Inside (m) |        |        | Doors (m) |        | Volu-<br>me    | We-<br>ight | Tare |
| Туре                | Foot | Width       | Lenght | Height | Width      | Lenght | Height | Width     | Lenght | m <sup>3</sup> | Ton         | To