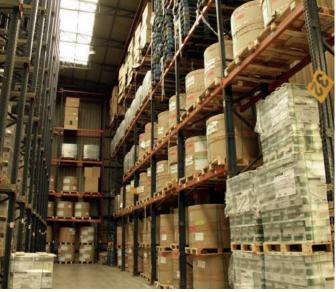

STOCK LOGISTIC has almost 80,000 m<sup>2</sup> in logistics facilities, strategically located at the country's primary points.

STOCK LOGISTIC has almost 80,000 m<sup>2</sup> in logistics facilities, strategically located at the main points: **Valencia** (over 30.000 m<sup>2</sup>), **Algeciras** (22.000 m<sup>2</sup>), **Barcelona** (10.000 m<sup>2</sup>), **Madrid** (7.000 m<sup>2</sup>) and **Bilbao** (10.000 m<sup>2</sup>), capable of covering all its clients' needs nationwide.

Facilities have authorization for operating as:

DDA (non-customs warehouse)
ADT (temporary storage warehouse)
DA (customs warehouse)
L.A.M.E. - Export-goods authorized premises