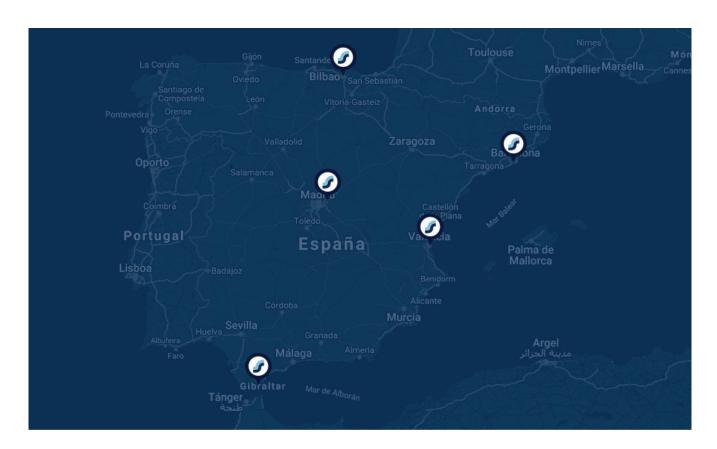

STOCK LOGISTIC has almost 80,000 m<sup>2</sup> in logistics facilities, strategically located at the main points: **Valencia** (over 30.000 m<sup>2</sup>), **Algeciras** (22.000 m<sup>2</sup>), **Barcelona** (10.000 m<sup>2</sup>), **Madrid** (7.000 m<sup>2</sup>) and **Bilbao** (10.000 m<sup>2</sup>), capable of covering all its clients' needs nationwide.

### WHERE WE ARE