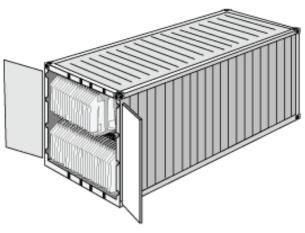

### **REFRIGERATED CARGO - REEFER SERVICE**

STOCK LOGISTIC has **refrigerated containers** for a correct transport that guarantees its arrival in perfect condition at destination without losing the cold chain and preserving its freshness, flavor, and texture.

# **Types of maritime** containers

|                     |      | CONTAINERS  |        |        |            |        |        |           |        |                |             |      |
|---------------------|------|-------------|--------|--------|------------|--------|--------|-----------|--------|----------------|-------------|------|
|                     |      | Dimensions  |        |        |            |        |        |           |        | Capacity       |             |      |
|                     |      | Outside (m) |        |        | Inside (m) |        |        | Doors (m) |        | Volu-<br>me    | We-<br>ight | Tare |
| Туре                | Foot | Width       | Lenght | Height | Width      | Lenght | Height | Width     | Lenght | m <sup>3</sup> | Ton         | Ton  |
| Standard            | 20   | 2.44        | 6.06   | 2.59   | 2.35       | 5.9    | 2.39   | 2.34      | 2.28   | 33             | 28.2        | 2.3  |
|                     | 40   | 2.44        | 12.19  | 2.59   | 2.35       | 12.03  | 2.39   | 2.34      | 2.28   | 67.7           | 26.7        | 3.8  |
| Reefer              | 20   | 2.44        | 6.06   | 2.59   | 2.29       | 5.45   | 2.26   | 2.32      | 2.25   | 28.1           | 21.8        | 3.2  |
|                     | 40   | 2.44        | 12.19  | 2.59   | 2.29       | 11.57  | 2.25   | 2.29      | 2.27   | 58.4           | 26          | 4.5  |
| Flat Rack           | 20   | 2.44        | 6.06   | 2.59   | 2.35       | 5.9    | 2.31   | -         | -      | 32             | 29.5        | 3    |
|                     | 40   | 2.44        | 12.19  | 2.59   | 2.41       | 12.02  | 1.96   | -         | -      | 56.6           | 40.1        | 5    |
| Open Top            | 20   | 2.44        | 6.06   | 2.59   | 2.35       | 5.9    | 2.39   | 2.32      | 2.25   | 32.6           | 21.7        | 2.3  |
|                     | 40   | 2.44        | 12.19  | 2.59   | 2.35       | 12.03  | 2.38   | 2,32      | 2.25   | 67.3           | 26.3        | 4.2  |
| High Cube           | 20   | -           | -      | -      | -          | -      | -      | -         | -      | -              | -           | -    |
|                     | 40   | 2.44        | 12.19  | 2.9    | 2.35       | 12.03  | 2.7    | 2.34      | 2.59   | 76             | 28.5        | 4    |
| Reefer<br>High Cube | 20   | -           | -      | -      | -          | -      | -      | -         | -      | -              | -           | -    |
|                     | 40   | 2.44        | 6.06   | 2.9    | 2.29       | 11.57  | 2.55   | 2.28      | 2.57   | 67.3           | 28.4        | 4.1  |