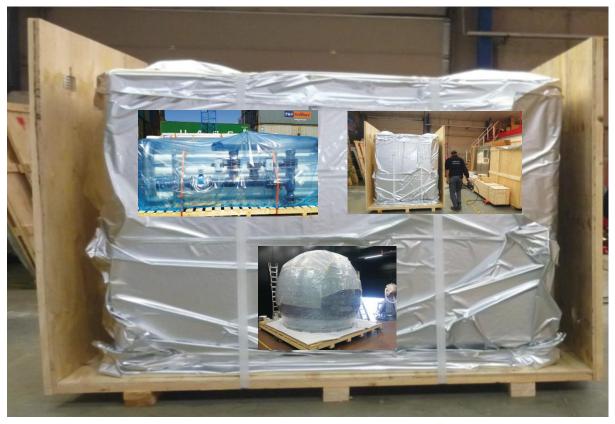

## SEI certified, industrial and export packing since 5 years division of TPL READYBOX ® care for better seaworthy and industrial packing service!

Maritime packing remains the work of specialists and must be carried out in view to the further handling (eg.: by adding a steel beam for oversized and heavy cases, or a wooden craddle to load oog steel plates inside a 40ft HC. Readybox® has a wide massive experience, and is SEI licensed since 15 years. In Europe the demand for SEI certified packing is rising, because only a certified SEI-4C packing gives the written guarantee that the content is adequately protected against corrosion, and that the boxes can safely be stored outside during at least 1 year, without any risk.