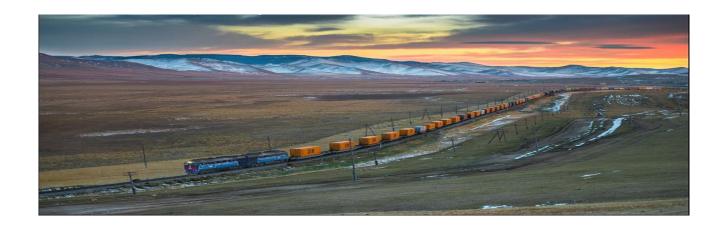

弹性服务? 木质包装服务及出口实践

我们量体裁衣的出口包装方案使所有部件都适合 4\*40ft 集装箱。

我们为法国客户试验工厂改迁至中国提供了最经济划算的解决方案。

RELOCATION BY RAIL IN 17 DAYS using short road via Kazachstan!

搬迁任务 17 天铁路运输 最短路线 ——经哈萨克斯坦

In no time, all the things were revised and reconsidered. READYBOX® instantly designed and produced customised export crates, while TPL applied a special VCI corrosion protection foil for the delicate parts. And shipping ... was done by rail in 17 days using the KAZACHSTAN corridor.

很快,所有的事情都要重新修改,重新考虑。READYBOX® 马上就设计生产出适合客户需求的用于出口包装的板条箱。然而 TPL 为易损部件采用独特 VCI 防腐金属保护薄片。用哈萨克斯坦线路 17 天完成铁路运输。

For rates and info contact : <u>SALES@TRAIN-CHAIN.com</u> you can also visit : <u>www.TRAIN-CHAIN.com</u>