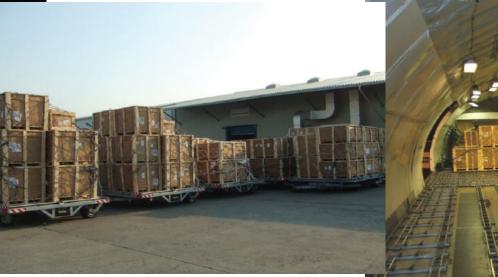

TAIR-SEA FORWARDERS

Your Global Logistics Partner

Automotive transport -300 pieces – 90 tons – 370 cbm Route:

-Bucharest - Curitiba (Brazil) by aircraft charter

**Drilling Equipment** 

-1 piece - 13240 kgs - 93cbm