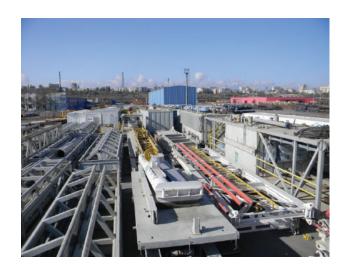

### Oil Rig Move

- -220 pieces, 1997 metric tons, 11132 cbm Route:
  - -Ploiesti, Romania Constanta Port, by road
  - -Constanta port Algeria.

Machinery for automotive industry:

- -7 trucks, weight per piece 34 38 tons
- -Route: Barcelona Ploiesti, Romania
- -Oversized and overweight road transport
- -Off-loading and positioning at destination