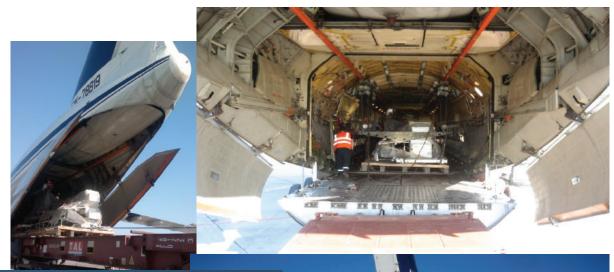

TAIR-SEA FORWARDERS

Your Global Logistics Partner

Automotive transport -300 pieces – 90 tons – 370 cbm Route:

-Bucharest - Curitiba (Brazil) by aircraft charter

**Drilling Equipment** 

-1 piece - 13240 kgs - 93cbm

-Dims: 1350 x 245 x 265 cm

Route:

-Dubai-Bucharest, aircraft charter

-Bucharest-Ploiesti, by road