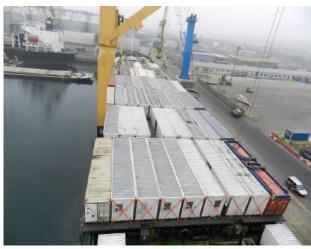

### Oil Rig Move

- -220 pieces, 1997 metric tons, 11132 cbm Route:
  - -Ploiesti, Romania Constanta Port, by road
  - -Constanta port Algeria.

Machinery for automotive industry:

- -7 trucks, weight per piece 34 38 tons
- -Route: Barcelona Ploiesti, Romania
- -Oversized and overweight road transport
- -Off-loading and positioning at destination