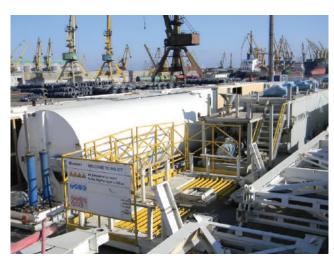

TAIR-SEA FORWARDERS

Your Global Logistics Partner

Automotive transport -300 pieces – 90 tons – 370 cbm Route:

-Bucharest - Curitiba (Brazil) by aircraft charter

**Drilling Equipment** 

-1 piece - 13240 kgs - 93cbm

-Dims: 1350 x 245 x 265 cm

Route:

-Dubai-Bucharest, aircraft charter

-Bucharest-Ploiesti, by road