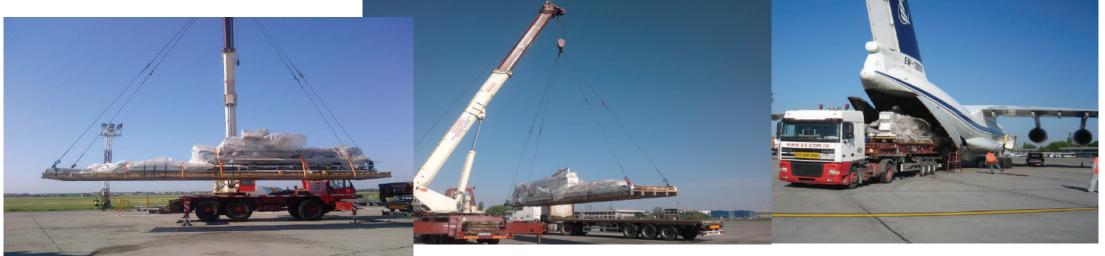

### Oil Rig Move

- -220 pieces, 1997 metric tons, 11132 cbm Route:
  - -Ploiesti, Romania Constanta Port, by road
  - -Constanta port Algeria.

Machinery for automotive industry:

- -7 trucks, weight per piece 34 38 tons
- -Route: Barcelona Ploiesti, Romania
- -Oversized and overweight road transport
- -Off-loading and positioning at destination