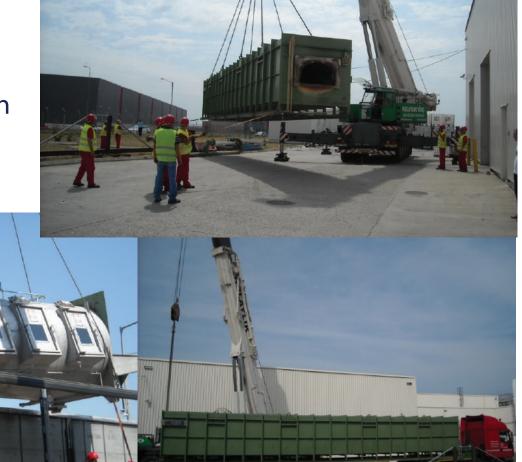

TAIR-SEA FORWARDERS

Your Global Logistics Partner

Automotive transport -300 pieces – 90 tons – 370 cbm Route:

-Bucharest - Curitiba (Brazil) by aircraft charter

**Drilling Equipment** 

-1 piece - 13240 kgs - 93cbm

-Dims: 1350 x 245 x 265 cm

Route:

-Dubai-Bucharest, aircraft charter

-Bucharest-Ploiesti, by road