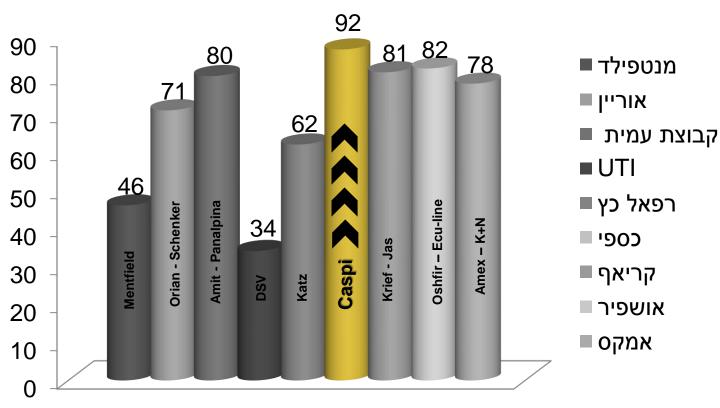

### Total D & B Score - 92

Risk for companies from the same sector

Risk for companies from the same seniority

Above

average

Average

Normal risk

High