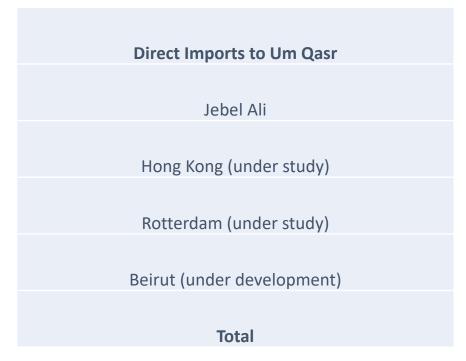

|  |  |
| Barcelona                     |  |  |
| Shanghai                      |  |  |
| Hamburg                       |  |  |
| Qingdao                       |  |  |
| Milano                        |  |  |
| Piraeus (under development)   |  |  |
| Jebel Ali (under development) |  |  |
| Total                         |  |  |

## **Syria Direct Services**

| Direct imports to Lattakia |  |  |
|----------------------------|--|--|
| Hamburg                    |  |  |
| Milano                     |  |  |
| Nhava Sheva                |  |  |
| Barcelona/Valencia         |  |  |
|                            |  |  |
| Hong Kong                  |  |  |
| Shanghai                   |  |  |
| Ningbo                     |  |  |
| Total                      |  |  |

#### **Iraq Direct Services**



#### **Jordan Direct Services**

| Direct Imports to Aqaba | Direct Exports from Aqaba |
|-------------------------|---------------------------|
| Valencia                | Rotterdam (under study)   |
| Barcelona               |                           |
| Milano                  |                           |
| Rotterdam               |                           |
| Hamburg                 |                           |
| Istanbul                |                           |
| Jebel Ali               |                           |
| Busan                   |                           |
| Hong Kong               |                           |
| Shanghai                |                           |

## **Turkey Direct Services**

| Direct Exports from Istanbul | Direct Exports from Mersin |