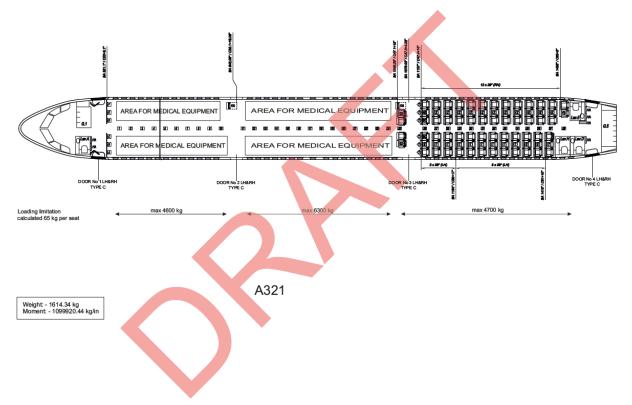

flight dedicated for cargo transportation of Airbus 321 with removed seats from Russia, Moscow.

| 1st Aircraft            | 2nd Aircraft            |
|-------------------------|-------------------------|
| Flight, ZIA-PEK-FRA-ZIA | Flight, ZIA-PEK-FRA-ZIA |
|                         |                         |
| ETD ZIA 19:05 16th MAY  | ETD ZIA 19:05 18th MAY  |
| ETA PEK 04:40 17th MAY  | ETA PEK 04:40 19th MAY  |
|                         |                         |
| ETD PEK 06:20 17th MAY  | ETD PEK 06:20 19th MAY  |
| ETA FRA 19:25 17th MAY  | ETA FRA 19:25 19th MAY  |
| ETD FRA 21:40 17th MAY  | ETD FRA 21:40 19th MAY  |
| ETD FRA 21.40 T/III WAY | ETD FRA 21.40 19th MAY  |
| ETA ZIA 23:50 17th MAY  | ETA ZIA 23:50 19th MAY  |
|                         |                         |



Kras-Logistics Group is ready to offer available capacity on our flights. E-mail for requests: <a href="mailto:ruaog@kras-logistics.ru">ruaog@kras-logistics.ru</a>; <a href="mailto:development@kras-logistics.ru">development@kras-logistics.ru</a>.

Additionally we are ready to provide you charter flights with different types of passenger aircrafts (B767, B777, A330) dedicated for transportation of your cargo.

Do not hesitate to contact us if you have any requests,

Best regards,

Director Kras-Logistics Moscow, Russia WhatsApp: +79265962209