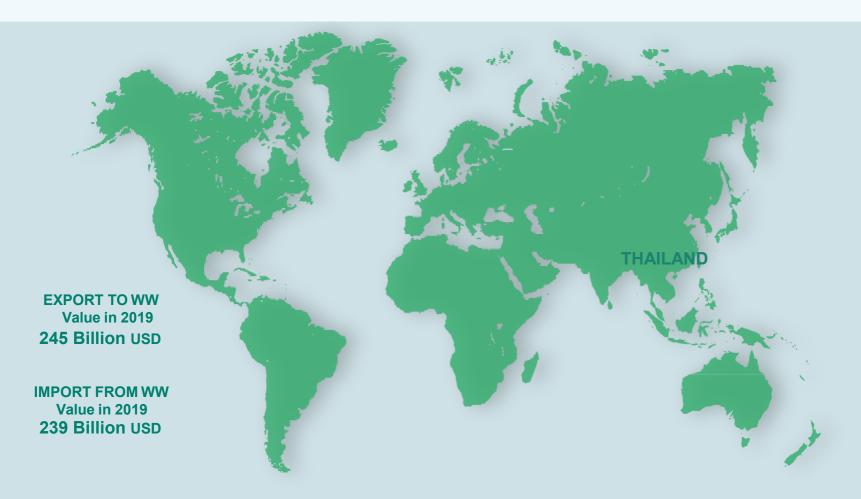

# TRADE BETWEEN THAILAND AND WORLDWIDE BY VALUE

### Top export trading partners

- United States
- China
- Japan
- Hong Kong
- Malavsia
- Australia
- Indonesia

#### Top import trading partners

- China
- Japar
- United States
- Malaysia
- Korea
- Taiwar
- Singapore
- UAE
- Indonesia