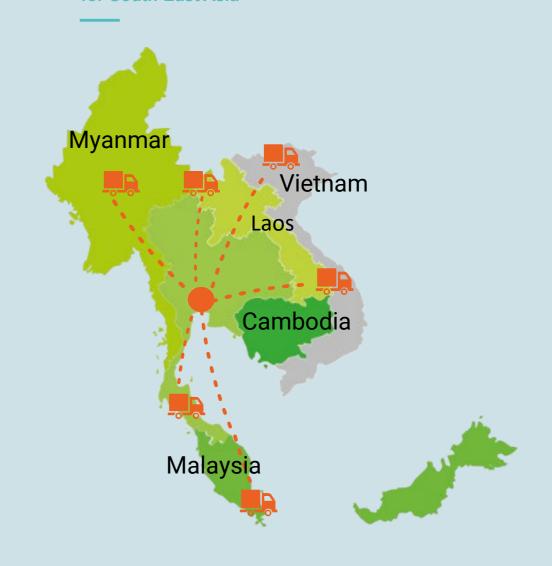

## Thailand cross border hub for South East Asia

Thailand has modern and improved infrastructure with excellent road connections to neighboring countries in Indochina and South Asia.

Thailand has 3 major seaports Bangkok PAT, Laem Chabang and Songkla port in Southern Thailand.

Thailand has excellent road network. At the heart of South East making it the ideal hub for cross border deliveries to its neighbouring countries.

Thailand has waste verity of industries, but it especially invested in Automotive and is known as the Detroit of the East.