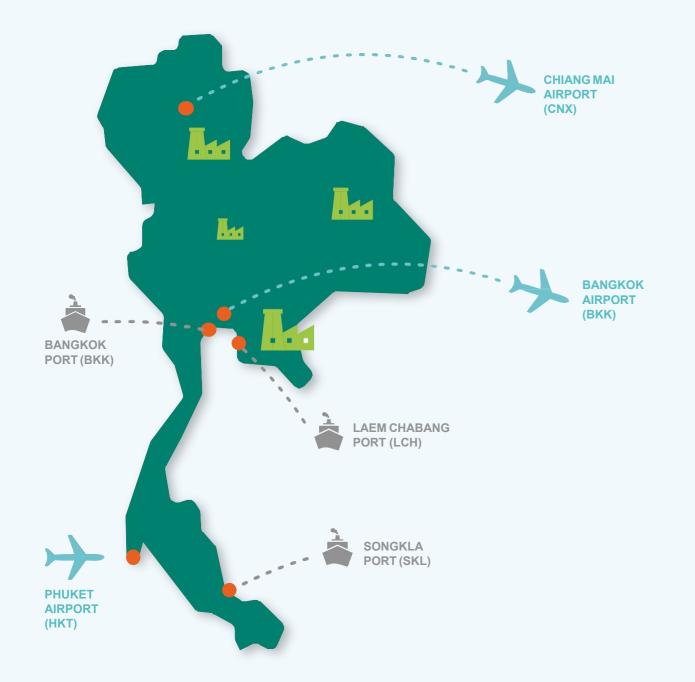

## **Thailand infrastructure and Industry Zones**

## Thailand cross border hub for South East Asia

Thailand has modern and improved infrastructure with excellent road connections to neighboring countries in Indochina and South Asia.

Thailand has 3 major seaports Bangkok PAT, Laem Chabang and Songkla port in Southern Thailand.

Thailand has excellent road network. At the heart of South East making it the ideal hub for cross border deliveries to its neighbouring countries.

Thailand has waste verity of industries, but it especially invested in Automotive and is known as the Detroit of the East.