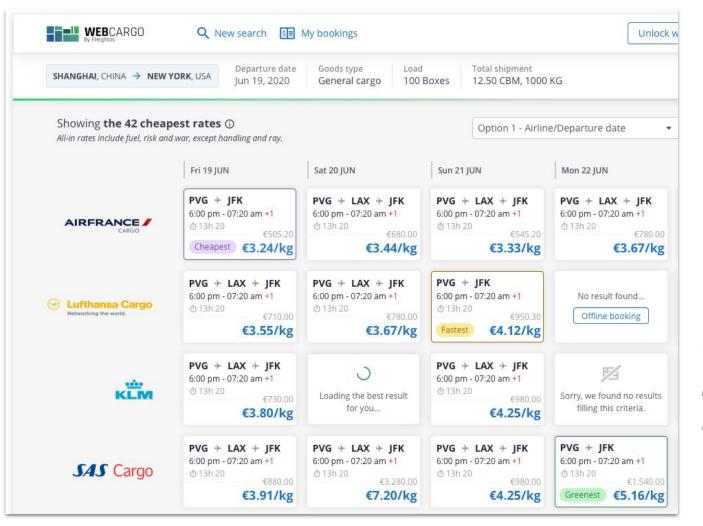

#### Faster, more accurate booking with real-time pricing on the world's largest carrier network

|                                                       | Jun 19, 2020                                                                  | Goods type Load<br>General cargo 100 I                                        | Boxes 12.50 CBM, 1000                                                       | KG                                                                            |                                                                               | Edit search                                                                   |  |
|-------------------------------------------------------|-------------------------------------------------------------------------------|-------------------------------------------------------------------------------|-----------------------------------------------------------------------------|-------------------------------------------------------------------------------|-------------------------------------------------------------------------------|-------------------------------------------------------------------------------|--|
| Showing the 42 che<br>All-in rates include fuel, risk | apest rates  and war, except handling and ray.                                |                                                                               | Option 1 - Airlin                                                           | e/Departure date 👻                                                            | Rate/kg Total                                                                 | Matrix view                                                                   |  |
|                                                       | Fri 19 JUN                                                                    | Sat 20 JUN                                                                    | Sun 21 JUN                                                                  | Mon 22 JUN                                                                    | Tue 23 JUN                                                                    | Wed 24 JUN                                                                    |  |
|                                                       | PVG → JFK<br>6:00 pm - 07:20 am +1<br>0 13h 20 €505,20<br>Cheapest €3.24/kg   | PVG → LAX → JFK<br>6:00 pm - 07:20 am +1                                      | PVG → LAX → JFK<br>6:00 pm - 07:20 am +1<br>© 13h 20<br>€545.20<br>€3.33/kg | PVG + LAX + JFK<br>6:00 pm - 07:20 am +1<br>⊙ 13h 20<br>€780.00<br>€3.67/kg   | PVG → LAX → JFK<br>6:00 pm - 07:20 am +1<br>© 13h 20<br>€1.024.90<br>€4.25/kg | PVG → LAX → JFK<br>6:00 pm - 07:20 am +1<br>© 13h 20<br>€670.00<br>€3.42/kg   |  |
| Lufthansa Cargo     Networking the works.             | PVG → LAX → JFK<br>6:00 pm - 07:20 am +1<br>0 13h 20 €710.00<br>€3.55/kg      | PVG → LAX → JFK<br>6:00 pm - 07:20 am +1<br>© 13h 20<br>€780.00<br>€3.67/kg   | PVG → JFK<br>6:00 pm - 07:20 am +1<br>© 13h 20 €950.30<br>Fastest €4.12/kg  | No result found<br>Offline booking                                            | C<br>Loading the best result<br>for you                                       | PVG → LAX → JFK<br>6:00 pm - 07:20 am •1<br>© 13h 20<br>€3.67/kg              |  |
| ĸÊM                                                   | PVG → LAX → JFK<br>6:00 pm - 07:20 am +1<br>0 13h 20 €730.00<br>€3.80/kg      | Coading the best result<br>for you                                            | PVG → LAX → JFK<br>6:00 pm - 07:20 am +1<br>⊙ 13h 20<br>€980.00<br>€4.25/kg | Sorry, we found no results filling this criteria.                             | PVG → LAX → JFK<br>6:00 pm - 07:20 am +1<br>© 13h 20<br>€670.00<br>€5.40/kg   | PVG → LAX → JFK<br>6:00 pm +07:20 am +1<br>© 13h 20<br>€780.00<br>€3.67/kg    |  |
| SAS Cargo                                             | PVG → LAX → JFK<br>6:00 pm - 07:20 am +1<br>© 13h 20 €880.00<br>€3.91/kg      | PVG → LAX → JFK<br>6:00 pm - 07:20 am +1<br>© 13h 20<br>€3.280.00<br>€7.20/kg | PVG → LAX → JFK<br>6:00 pm - 07:20 am +1<br>© 13h 20<br>€980.00<br>€4.25/kg | PVG → JFK<br>6:00 pm - 07:20 am +1<br>© 13h 20<br>Greenest €5.16/kg           | C<br>Loading the best result<br>for you                                       | PVG → LAX → JFK<br>6:00 pm - 07:20 am •1<br>(⇒ 13h 20<br>€4.25/kg             |  |
| IBERIA 🍯                                              | PVG → LAX → JFK<br>6:00 pm - 07:20 am +1<br>0:13h 20 €890.00<br>€3.93/kg      | Sorry, we found no results filling this criteria.                             | PVG → LAX → JFK<br>6:00 pm - 07:20 am +1<br>⊙ 13h 20<br>€980.00<br>€4.25/kg | PVG → LAX → JFK<br>6:00 pm - 07:20 am +1<br>© 13h 20<br>€1.280.00<br>€4.25/kg | PVG → LAX → JFK<br>6:00 pm - 07:20 am +1<br>© 13h 20<br>€980.00<br>€4.25/kg   | PVG → LAX → JFK<br>6:00 pm +07:20 am +1<br>© 13h 20<br>€3.95/kg               |  |
| CARGO                                                 | PVG → LAX → JFK<br>6:00 pm - 07:20 am +1<br>© 13h 20 €930.00<br>€3.95/kg      | Coading the best result<br>for you                                            | PVG → LAX → JFK<br>6:00 pm - 07:20 am +1<br>© 13h 20<br>€670.00<br>€4.25/kg | Sorry, we found no results filling this criteria.                             | PVG → LAX → JFK<br>6:00 pm - 07:20 am +1<br>© 13h 20<br>€780.00<br>€4.25/kg   | No result found<br>Offline booking                                            |  |
| AirBridgeCargo                                        | PVG → LAX → JFK<br>6:00 pm - 07:20 am +1<br>0 13h 20<br>€1.100.00<br>€4.12/kg | PVG → LAX → JFK<br>6:00 pm - 07:20 am +1<br>⊙ 13h 20<br>€540,00<br>€5.25/kg   | PVG → LAX → JFK<br>6:00 pm - 07:20 am +1<br>⊙ 13h 20 €790.00<br>€4.25/kg    | PVG → LAX → JFK<br>6:00 pm - 07:20 am +1<br>⊙ 13h 20<br>€820.00<br>€4.25/kg   | S<br>Loading the best result<br>for you                                       | PVG + LAX + JFK<br>6:00 pm - 07:20 am +1<br>0 13h 20<br>€1.280.00<br>€4.25/kg |  |
|                                                       |                                                                               | © 2019 Web Cargo                                                              | , Sociedad Limitada Leg <u>al Notic</u>                                     | e - <u>Terms of service</u>                                                   |                                                                               |                                                                               |  |
|                                                       |                                                                               |                                                                               |                                                                             |                                                                               |                                                                               | _                                                                             |  |