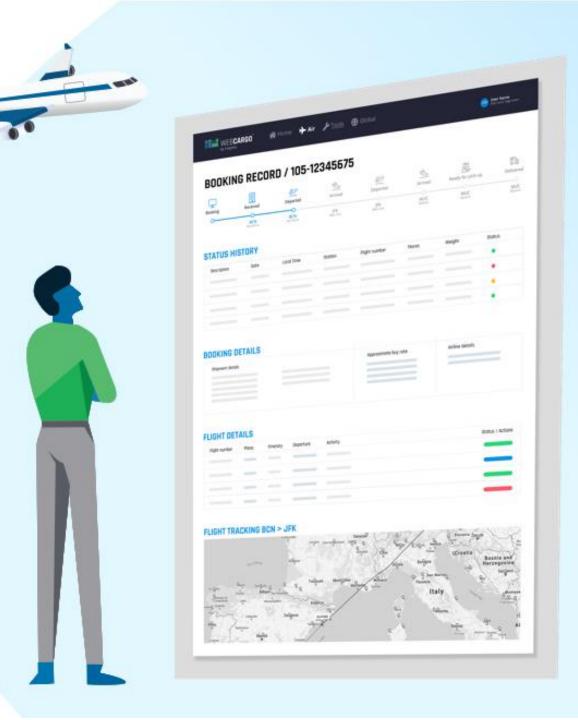

| ults > Review and book              |                        |                                                                                                    |                                                      |                            |
|-------------------------------------|------------------------|----------------------------------------------------------------------------------------------------|------------------------------------------------------|----------------------------|
| ltinerary                           |                        |                                                                                                    | Amount due                                           | Transparent Pricing Policy |
| 😑 PVG 🔶 ( ) CDG 🔶 틀 JFI             | ĸ                      | Rate per kilo:                                                                                     | €/kg 1.65                                            |                            |
| Total transit time: 9h 15min        |                        | Freight:                                                                                           | €598.50                                              |                            |
| rotal transit time, sit formin      |                        | IAG Cargo + BE567                                                                                  | Surcharges:                                          | All in                     |
| Departure                           |                        | Arrival                                                                                            | Total                                                | €1.540.00                  |
| Sun 20 Dec - 16:50                  | 9()                    | Sun 20 Dec - 22:50                                                                                 |                                                      |                            |
| Stavanger International Airport (PV | G) 6h 00min            | Charles de Gaulle Airport (CDG)                                                                    |                                                      |                            |
| හ Stop 58min                        |                        |                                                                                                    | <ul> <li>Shipment det</li> </ul>                     | ails                       |
|                                     |                        | IAG Cargo 🔶 BE599                                                                                  |                                                      |                            |
| Departure<br>Sun 20 Dec - 23:48     | Flight 3321            | Arrival<br>Mon 21 Dec - 03:20                                                                      | ^ Load information                                   |                            |
| Charles de Gaulle Airport (CDG)     |                        | John F. Kennedy International Airport (JFK)                                                        | To be confirmed by the handling agent on the airport |                            |
|                                     |                        |                                                                                                    | Load:                                                | 200 Units/Boxes            |
|                                     |                        |                                                                                                    | Total Shipment:                                      | 18.54 cbm 3090 kg          |
| AWB number                          | AWB type               |                                                                                                    | Gross Weigh:                                         | 2650.00 1s                 |
| 339 6778921998888                   | Select your AWB type 🔹 |                                                                                                    | Volume weight (1:6):                                 | 3090.00 kg                 |
|                                     |                        |                                                                                                    | Chargable weight:                                    | 3090.00 kg                 |
| Use from AWB stock                  |                        |                                                                                                    | View more details                                    |                            |
|                                     |                        |                                                                                                    | If your actual shipment                              | is different from the      |
|                                     | Book this shipment     | If your actual shipment is different from the<br>information provided, you may incur in additional |                                                      |                            |