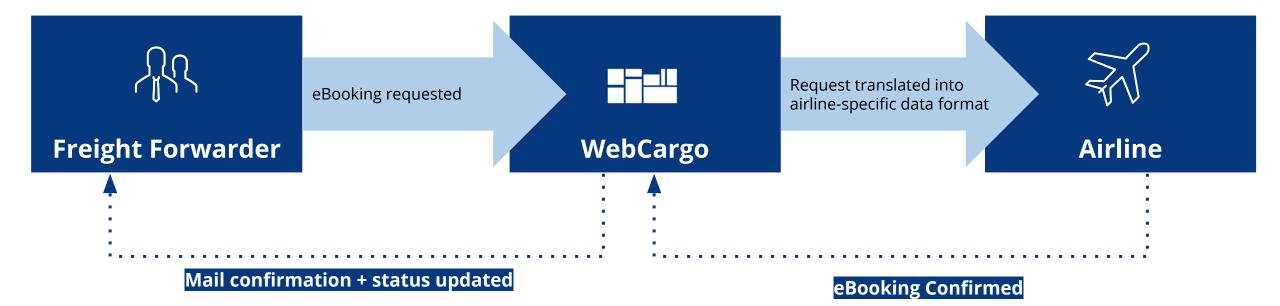

## **The eBooking Process**

#### eBooking: Truly Digital Air Cargo

Search, compare, and book air cargo in minutes on the world's largest airline network

# From booking to book<u>ed</u> in seconds

Send a booking request to the airline, and receive an answer from the airline in seconds with up-to-the-second pricing and availability.

Choose the flight you want, enter your AWB number, and confirm your shipment. **Presto! Your shipment is booked.** 