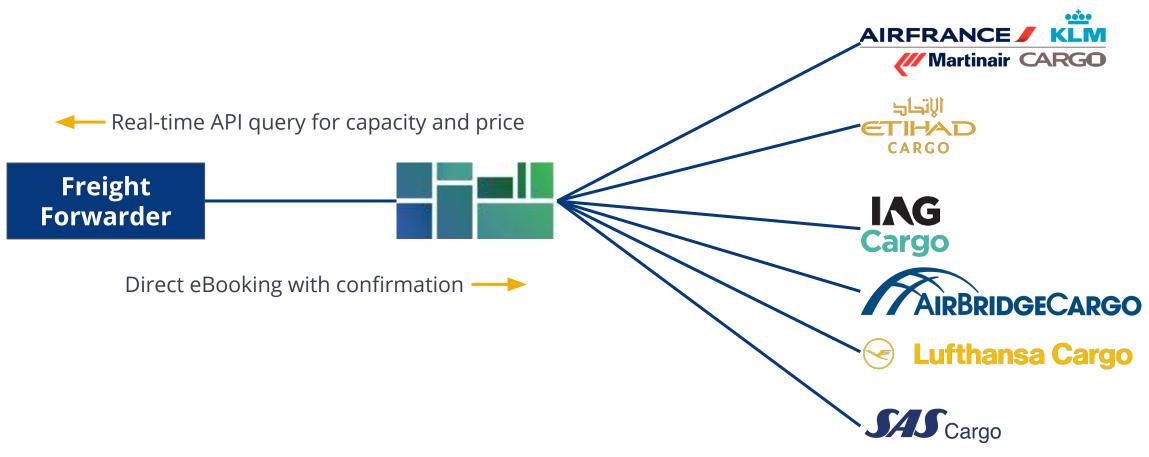

## All airlines. All bookings. One site.

\*Rates shown here are illustrative and do not reflect real rates available

WEB**CARGO** 

Book your shipment directly with the carrier from **the same platform** you use to find pricing and route information - **book with multiple airlines, all on one website** 

# From booking to book<u>ed</u> in seconds

Send a booking request to the airline, and receive an answer from the airline in seconds with up-to-the-second pricing and availability.

Choose the flight you want, enter your AWB number, and confirm your shipment. **Presto! Your shipment is booked.** 