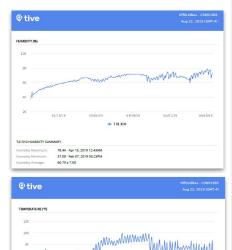

#### **©** tive

 Temperature Maximum:
 99.01 - Mar 13, 2019 07:27AW

 Temperature Minimum:
 42.65 - Feb 08, 2019 10:51PM

 Temperature Average:
 70.72 ± 10.62

T41310 TEMPERATURE SUMMAR

144 KB 10 10