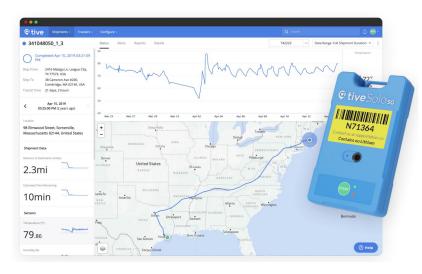

### **• tive Visibility**

#### Visualize and Monitor Your Shipments

Multi-Modal Visibility across Ocean and Land

Shipment Analysis: Scorecards, KPIs, On-Time Delivery, Alerts

Provide Your Customers with Visibility Today

Tools for Auditing and Record Keeping

### **e tive Reports**

Visualize and Monitor Your Shipments

Multi-Modal Visibility across Ocean and Land

Shipment Analysis: Scorecards, KPIs, On-Time Delivery, Alerts

Provide Your Customers with Visibility Today

Tools for Auditing and Record Keeping

Actionable Alerts (Email, SMS, API, or Webhook)

T41310

© tive

#### **©** tive

 Temperature Maximum:
 99.01 - Mar 13, 2019 07:27AW

 Temperature Minimum:
 42.65 - Feb 08, 2019 10:51PM

 Temperature Average:
 70.72 ± 10.62

T41310 TEMPERATURE SUMMAR

144 KB 10 10