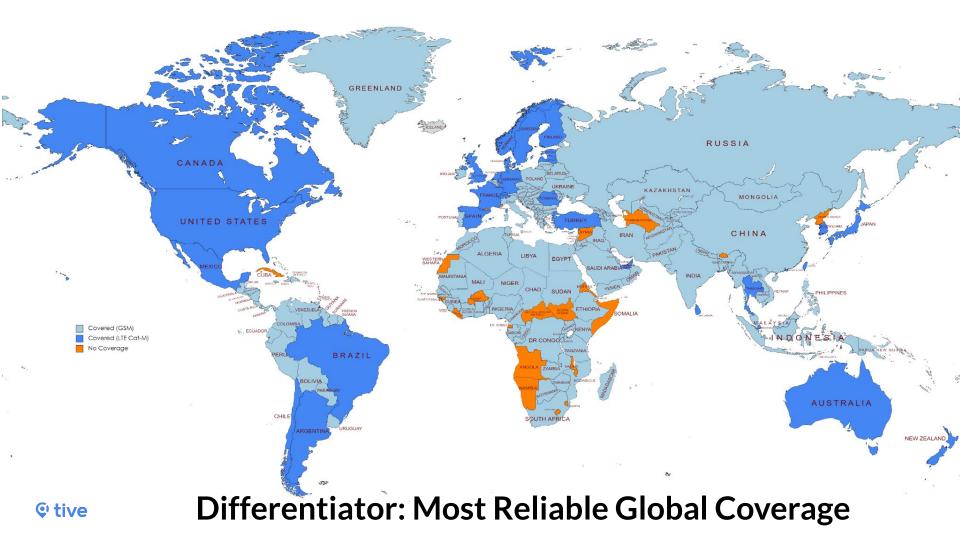

### **Over a continue of the second second**

5G / 4G/LTE 2G Cell Triangulation Wifi GPS

Know the exact location of your loads not just an idea.