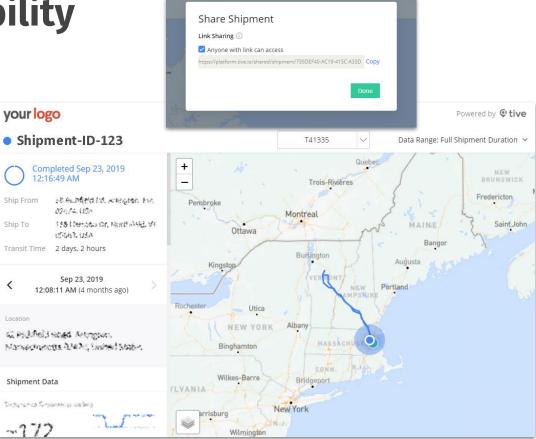

### tive Customer Visibility

Visualize and Monitor Your Shipments

Multi-Modal Visibility across Ocean and Land

Shipment Analysis: Scorecards, KPIs, On-Time Delivery, Alerts

#### Provide Your Customers with Visibility Today

Tools for Auditing and Record Keeping