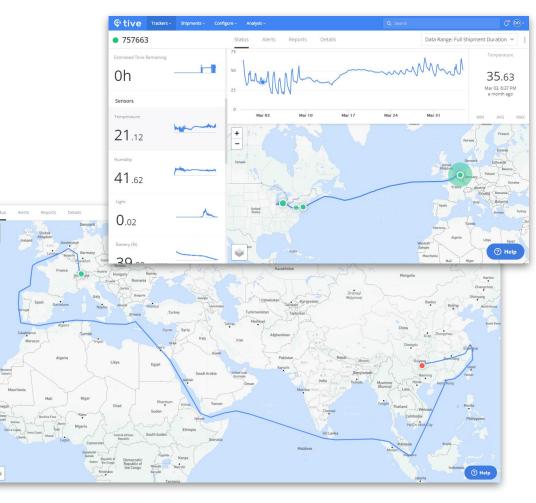

### 😌 tive Multi-Modal

Visualize and Monitor Your Shipments

#### Multi-Modal Visibility across Ocean and Land

Shipment Analysis: Scorecards, KPIs, On-Time Delivery, Alerts

Provide Your Customers with Visibility Today

Tools for Auditing and Record Keeping