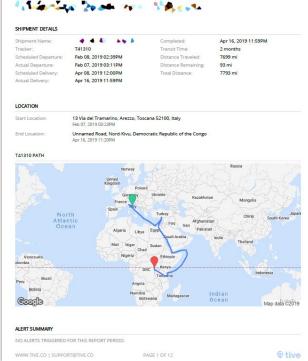

Tools for Auditing and Record Keeping

Actionable Alerts (Email, SMS, API, or Webhook)

T41310

© tive