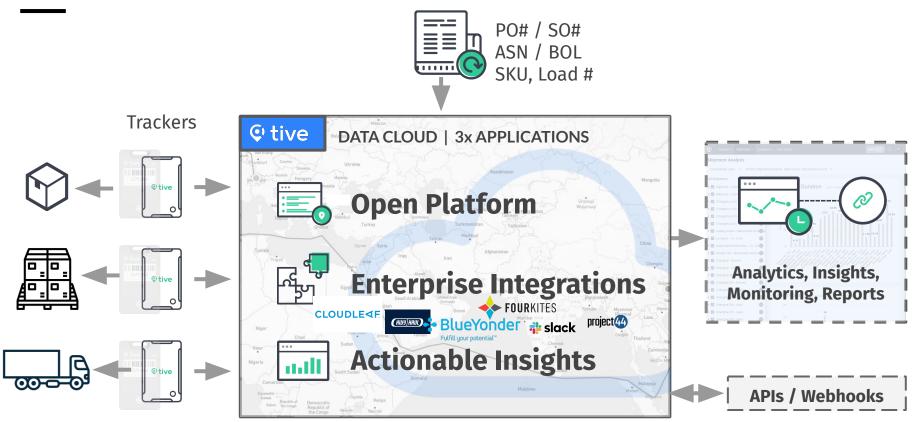

### **© tive** A Complete Visibility Solution

**©** tive

### **Over a continue of the second second**

5G / 4G/LTE 2G Cell Triangulation Wifi GPS

Know the exact location of your loads not just an idea.

#### ©tive <u>Trackers</u>

|                      | Solo 5G                                                                            | Solo 2G                                     | Beacons                         |  |
|----------------------|------------------------------------------------------------------------------------|---------------------------------------------|---------------------------------|--|
| Connectivity         | 5G, 4G/LTE, and 2G                                                                 | 2G                                          | via Flagship or Solo 5G         |  |
| Location             | Hi-Precision Wi-Fi, GPS<br>Cell Triangulation                                      | Cell Triangulation and<br>Wi-Fi Positioning | -                               |  |
| Condition Monitoring | Temperature<br>Humidity<br>Package Opened<br>Shock/Drop (up to 8G)<br>*Orientation | Temperature<br>Package Opened               | Temperature<br>Proximity        |  |
| Temperature Range    | -20°C to 60°C<br>NIST Traceable                                                    | -20°C to 60°C<br>NIST Traceable             | -40°C to 60°C<br>NIST Traceable |  |
| Battery Life         | 1-3 months<br>New Non-Lithium                                                      | 1-2 months                                  | 24+ months                      |  |
| Reverse Logistics    | Optional                                                                           | Optional                                    | Optional                        |  |