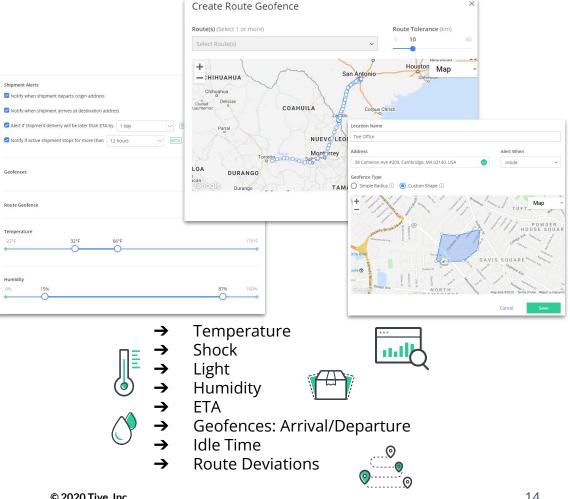

#### Why Tive?

Because multiple stakeholders need to know location & condition of the cargo

- Temperature →
- Shock →
- $\rightarrow$  $\rightarrow$  $\rightarrow$ Light
- Humidity
  - ETA
  - Geofences: Arrival/Departure
- → → Idle Time
- **Route Deviations** →

#### **Route Deviation Temperature Tracking** ≣ The Tive team will manage and take Geofences are created • • action on all of your organization's based on your defined route. The Tive team will monitor the temperature alerts based on agreed • upon protocols drivers path and notify you or your Lowers your instances of temperature carriers dispatch team if a route • deviation is detected. rejections **©tive** Reduces the number of emails in your Ideal for oversized, high value, • • custom critical and escorted loads. inbox 24/7 Managed **Security Monitoring On Time Delivery Services** With Tive tracker light alerts, our Carrier ETA updates provided helping • • Managed Services staff will monitor prevent missed appointments your trailer or container door open Advance notice of late deliveries • events. allowing you to manage exceptions In the event of an unauthorized Review Carrier Scorecards for on . • security breach our team will contact Time Performance and additional all relevant parties and law KPI's enforcement if requested.