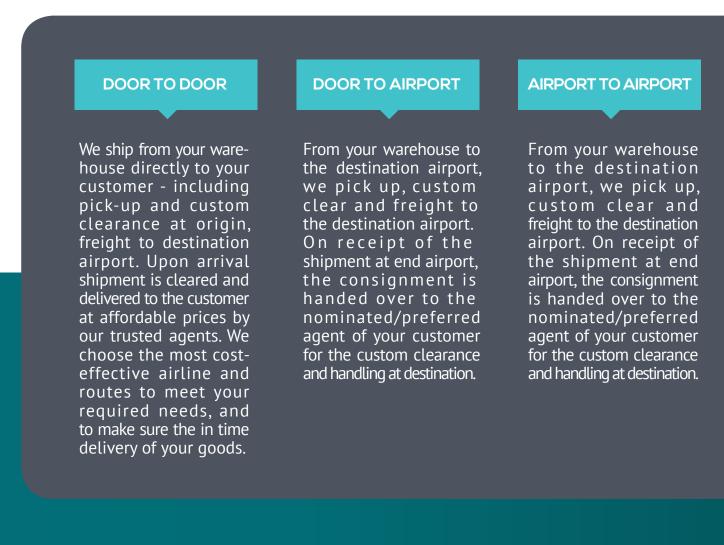

#### AIR FREIGHT

Send2world aim to offer efficient and time definite delivery for your valuable cargo. We provide systematic and well-organized freight service, making sure that your cargo will be departed on the first available flight. Moreover with the co-operation of our worldwide agents, we guarantee urgent and careful handling of your shipment at the airport of loading and destination, delivering your shipment in a safe and secure manner with cost effective techniques.