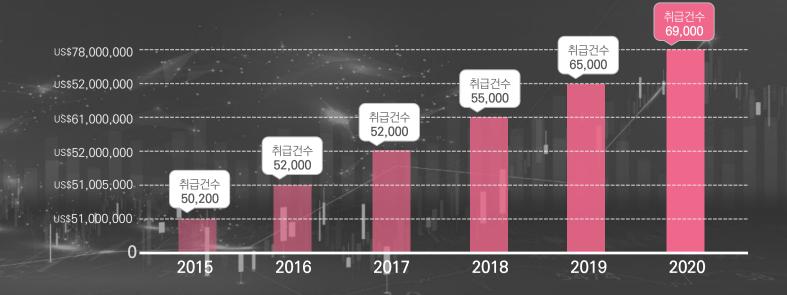

#### Yearly **Record**

In spite of recession of world economy in 2011, SITC logistics Korea Ltd has even little increased Its handing tonnage.

Ware house, In-land, Air- ocean transportation and solution for difficulty areas