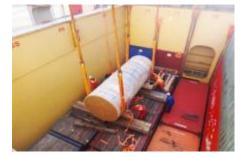

# Delivery of the rotor to Brazil Sinosteel equipment co., LTD

Port of shipment: Shanghai

The port of destination: santos,

The goods size:  $5.10 \times 2.10 \times 2.00 \text{ m}$ 

Net weight: 63776 kg Gross weight: 64000 kg

Clear the product information and make transportation plan

Packing of products, delivery to the dock Bundle up and Hoisting

Fixed after hoisting to the ship