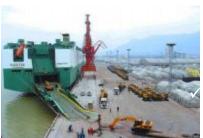

# Delivery of the rotor to Brazil Sinosteel equipment co., LTD

Port of shipment: Shanghai

The port of destination: santos,

The goods size:  $5.10 \times 2.10 \times 2.00 \text{ m}$ 

Net weight: 63776 kg Gross weight: 64000 kg

Clear the product information and make transportation plan

Packing of products, delivery to the dock Bundle up and Hoisting

Fixed after hoisting to the ship