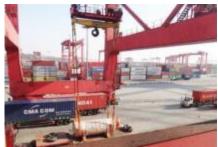

# Delivery of the rotor to Brazil Sinosteel equipment co., LTD

Port of shipment: Shanghai

The port of destination: santos,

The goods size:  $5.10 \times 2.10 \times 2.00 \text{ m}$ 

Net weight: 63776 kg Gross weight: 64000 kg

Clear the product information and make transportation plan

Packing of products, delivery to the dock Bundle up and Hoisting

Fixed after hoisting to the ship