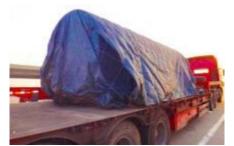

# Delivery of the rotor to Brazil Sinosteel equipment co., LTD

Port of shipment: Shanghai

The port of destination: santos,

The goods size:  $5.10 \times 2.10 \times 2.00 \text{ m}$ 

Net weight: 63776 kg Gross weight: 64000 kg

Clear the product information and make transportation plan

Packing of products, delivery to the dock Bundle up and Hoisting

Fixed after hoisting to the ship