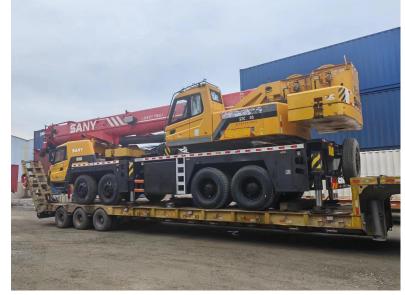

#### **According to the product category**

Heavy cargo transportation is one of the core business of CNS Intertrans, we provide services involving electric power, petrifaction, aviation, mining, metallurgy, building materials, machinery manufacturing and other industries, at the same time to provide the required equipment, materials or construction project logistics services in the whole process of the machine from the producer to the designated place.

#### **Client Cases 2**

We have big mill of Taiyuan city, Shanxi Province company delivery of ultrahigh mining machinery equipment in Guangxi Province harbor enterprise sand town construction site.

Qingdao Ivan wind turbine co.,LTD cooperate with CNS Intertrans, they want to transport large wind- power blades abroad.