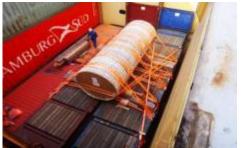

# Delivery of the rotor to Brazil Sinosteel equipment co., LTD

Port of shipment: Shanghai

The port of destination: santos,

The goods size:  $5.10 \times 2.10 \times 2.00 \text{ m}$ 

Net weight: 63776 kg Gross weight: 64000 kg

Clear the product information and make transportation plan

Packing of products, delivery to the dock Bundle up and Hoisting

Fixed after hoisting to the ship