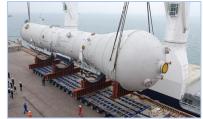

# Delivery of the rotor to Brazil Sinosteel equipment co., LTD

Port of shipment: Shanghai

The port of destination: santos,

The goods size:  $5.10 \times 2.10 \times 2.00 \text{ m}$ 

Net weight: 63776 kg Gross weight: 64000 kg

Clear the product information and make transportation plan

Packing of products, delivery to the dock Bundle up and Hoisting

Fixed after hoisting to the ship