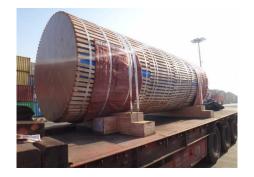

# Delivery of the rotor to Brazil Sinosteel equipment co., LTD

Port of shipment: Shanghai

The port of destination: santos,

The goods size:  $5.10 \times 2.10 \times 2.00 \text{ m}$ 

Net weight: 63776 kg Gross weight: 64000 kg

Clear the product information and make transportation plan

Packing of products, delivery to the dock Bundle up and Hoisting

Fixed after hoisting to the ship