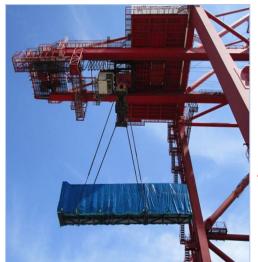

# Delivery of the rotor to Brazil Sinosteel equipment co., LTD

Port of shipment: Shanghai

The port of destination: santos,

The goods size:  $5.10 \times 2.10 \times 2.00 \text{ m}$ 

Net weight: 63776 kg Gross weight: 64000 kg

Clear the product information and make transportation plan

Packing of products, delivery to the dock Bundle up and Hoisting

Fixed after hoisting to the ship