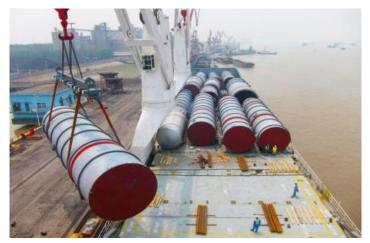

# Delivery of the rotor to Brazil Sinosteel equipment co., LTD

Port of shipment: Shanghai

The port of destination: santos,

The goods size:  $5.10 \times 2.10 \times 2.00 \text{ m}$ 

Net weight: 63776 kg Gross weight: 64000 kg

Clear the product information and make transportation plan

Packing of products, delivery to the dock Bundle up and Hoisting

Fixed after hoisting to the ship