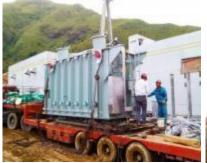

# Delivery of the rotor to Brazil Sinosteel equipment co., LTD

Port of shipment: Shanghai

The port of destination: santos,

The goods size:  $5.10 \times 2.10 \times 2.00 \text{ m}$ 

Net weight: 63776 kg Gross weight: 64000 kg

Clear the product information and make transportation plan

Packing of products, delivery to the dock Bundle up and Hoisting

Fixed after hoisting to the ship